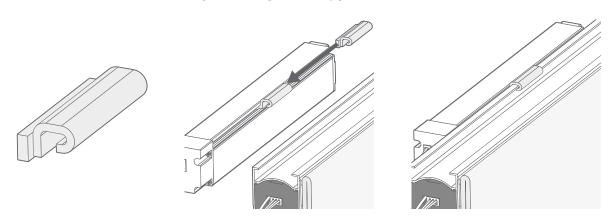

## Fitting the blind

Situate the front lip of the headrail into the front of the bracket.

Push the back of the headrail upwards to lock it into the back of the bracket.

To release the blind from the brackets, push firmly against the blind's headrail then, still pushing against it, twist the back of the headrail downwards.