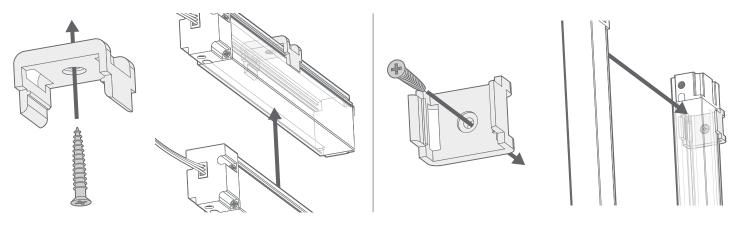

#### Blinds ordered as 'exact fitting'

If there is not enough space behind the headrail to hang the battery pack, then it can fixed to another surface using the 'clip' brackets provided. The clip brackets can be either top-fixed or face-fixed.

**Top-Fixing** 

**Face-Fixing** 

### Fitting the brackets

The brackets offer two methods of installation:

**Top-Fixing** 

Use the single hole in the top of the bracket to fix to the lintel (the 'ceiling' of the recess).

Face-Fixing

Use two screws through the back plate to mount onto a facing surface (a wall or window frame)

Note that the position of the outermost brackets should be at least 5cm away from the ends of the rail, with any other brackets evenly distributed across the width.