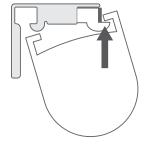

## Fitting the blind

Situate the front lip of the headrail into the front of the bracket.

Push the back of the headrail upwards to lock it into the back of the bracket.

To release the blind from the brackets, push firmly against the blind's headrail then, still pushing against it, twist the back of the headrail downwards.