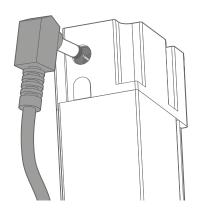

When the battery pack is charged, hook it up to the blind's motor using the motor cable.

#### Blinds ordered as 'recess fitting'

Use the 'hook' brackets from the fittings kit to hang the battery pack onto the back of the blind's headrail, as shown.