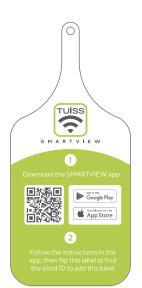

### **Download the SmartView App**

On the front of the swing tag that comes with your blind, you'll find a handy QR code you can scan with your phone. Scan this to download the SmartView app - you'll be setting up your blinds in moments!