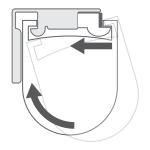

## Fitting the blind

Situate the front lip of the headrail into the front of the bracket.

Push the back of the headrail upwards to lock it into the back of the bracket.

To release the blind from the brackets, push firmly against the blind's headrail then, still pushing against it, twist the back of the headrail downwards.