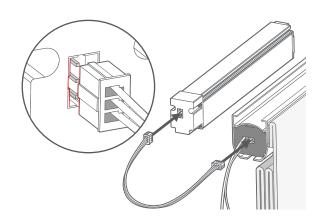

When the battery pack is charged, hook it up to the blind's motor using the motor cable.

#### Blinds ordered as 'exact fitting'

If there is not enough space behind the headrail to hang the battery pack, then it can fixed to another surface using the 'clip' brackets provided. The clip brackets can be either top-fixed or face-fixed.