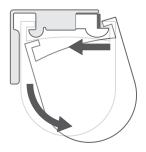

## Fitting the blind

Situate the front lip of the headrail into the front of the bracket.

Push the back of the headrail upwards to lock it into the back of the bracket.

To release the blind from the brackets, push firmly against the blind's headrail then, still pushing against it, twist the back of the headrail downwards.