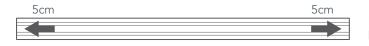

Note that the position of the outermost brackets should be at least 5cm away from the ends of the rail, with any other brackets evenly distributed across the width.