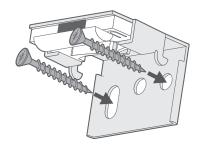

### Fitting the brackets

The brackets offer two methods of installation:

**Top-Fixing** 

Use the single hole in the top of the bracket to fix to the lintel (the 'ceiling' of the recess).

Face-Fixing

Use two screws through the back plate to mount onto a facing surface (a wall or window frame)