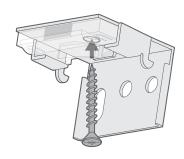

### Fitting the brackets

The brackets offer two methods of installation:

**Top-Fixing** 

Use the single hole in the top of the bracket to fix to the lintel (the 'ceiling' of the recess).

Face-Fixing

Use two screws through the back plate to mount onto a facing surface (a wall or window frame)