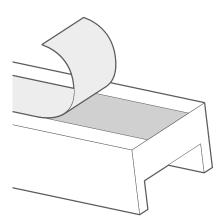

Take the channels back down and carefully peel the covers from the adhesive strips on each channel. Then, put the channels back in position, carefully lining them up with the marks you made before fully sticking them in place.