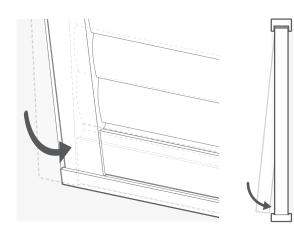

## Install the shutter panels

2

Slot the shutter panel into the top channel at a slight angle. Push the bottom of the panel back into window until it slots into the bottom channel.