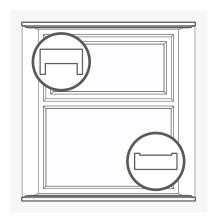

## Install the U-channels

Place the top and bottom U-channels in the window, aligned with the front of the recess. When you're happy with their position, use a pencil to mark a line where the back of each channel will sit.