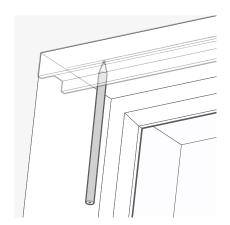

## Install the U-channels

Place the top and bottom U-channels in the window, aligned with the front of the recess. When you're happy with their position, use a pencil to mark a line where the back of each channel will sit.