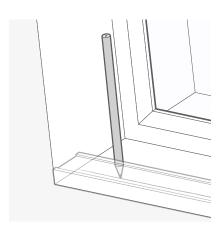

## Install the U-channels

Place the top and bottom U-channels in the window, aligned with the front of the recess. When you're happy with their position, use a pencil to mark a line where the back of each channel will sit.