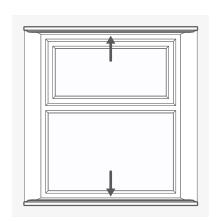

## Install the U-channels

Place the top and bottom U-channels in the window, aligned with the front of the recess. When you're happy with their position, use a pencil to mark a line where the back of each channel will sit.

Take the channels back down and carefully peel the covers from the adhesive strips on each channel. Then, put the channels back in position, carefully lining them up with the marks you made before fully sticking them in place.