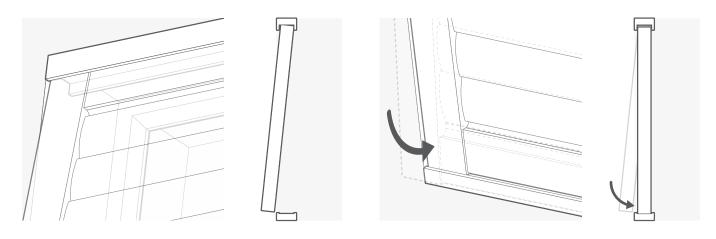

## Install the shutter panels

Slot the shutter panel into the top channel at a slight angle. Push the bottom of the panel back into window until it slots into the bottom channel.