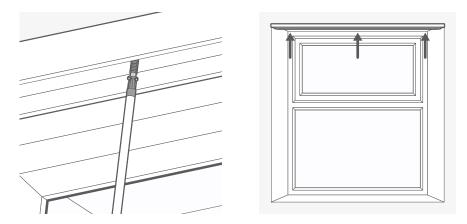

Next, install the top channel in the same way. Start with the centre screw so that the channel is supported while you screw in the others. Space your screws in the same way as you did for the bottom channel.