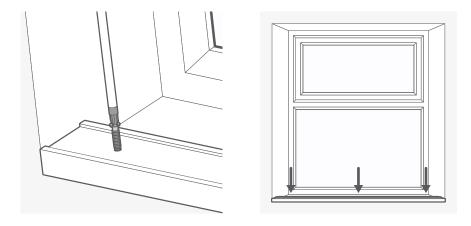

## **Install the U-channels**

Install the bottom U-channel by screwing it directly into the sill / bottom of the recess, at the front. Use one screw roughly 50mm in from each end, with any others evenly spaced across the width.